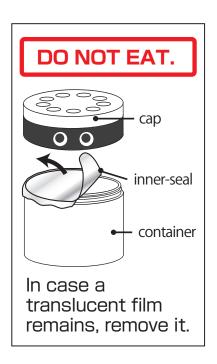

## INSTRUCTION

1. Take off the cap and remove the inner-seal. In case a translucent film remains, remove it.

2.Replace the cap.

- 3.Select a flat surface with no angle, wipe the surface with a clean wet cloth, and dry the area completely before installing.
- 4. Place the product firmly on the surface with the double-sided tape provided.