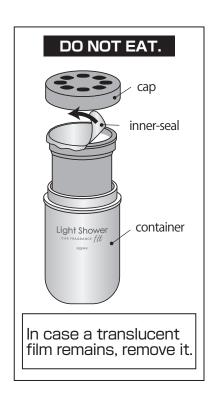

## **CAUTIONS**

- \*Do not eat.
- \*Keep out of reach of children.
- \*Place the unit where it will not interfere with driver, air bag and safety.
- \*In order to prevent damage due to spilling or leakage,
- do not place the unit on materials such as fabric, flock, polyurethane, etc.
- \*If swallowed, seek medical advice immediately.
- \*Avoid contact with skin and eyes. In case of contact, rinse effected area thoroughly with water.
- \*Always place in an upright position and do not tilt the unit.
- If a leak occurs, clean up immediately; otherwise the contents may cause staining, crack or other problems.
- \*Due to the properties of the ingredients,
- it is normal for the color of the gel to change. It does not cause any problems for use.

## INSTRUCTION

- 1. Take off the cap and remove the inner-seal. In case a translucent film remains, remove it.
- 2.Replace the cap.
- 3. Select a flat surface with no angle, wipe the surface with a clean wet cloth, and dry the area completely before installing.
- 4. Place the product firmly on the surface with the double-sided tape provided.