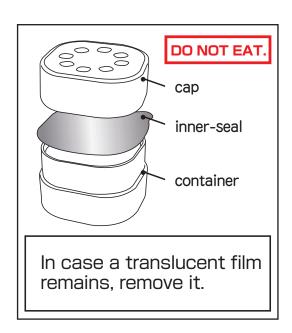

## INSTRUCTION

- 1. Take off the cap and remove the inner-seal. In case a translucent film remains, remove it.
- 2.Replace the cap.
- 3.Select a flat surface with no angle, wipe the surface with a clean wet cloth, and dry the area completely before installing.
- 4. Place the product firmly on the surface with the double-sided tape provided.