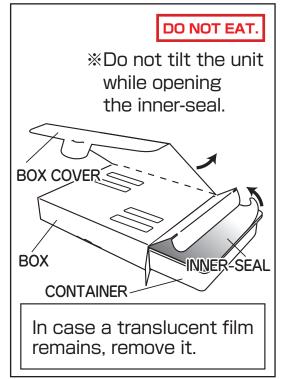

## **CAUTIONS**

- \*Do not eat.
- \*Keep out of reach of children.
- \*The unit should be placed under the front passenger seat.
- \*Place the unit where it will not interfere with driver, air bag and safety.
- \*In order to prevent damage due to spilling or leakage, do not place the unit on materials such as fabric, flock, polyurethane, etc.
- \*If swallowed, seek medical advice immediately.
- \*Avoid contact with skin and eyes. In case of contact, rinse effected area thoroughly with water.
- \*Always place in an upright position and do not tilt the unit. If a leak occurs, clean up immediately; otherwise the contents may cause staining, crack or other problems.
- \*Due to the properties of the ingredients, it is normal for the color of the gel to change. It does not cause any problems for use.

## INSTRUCTION

- 1. Tear off the box cover and throw away.
- 2. Take out the container from the box.
- 3. Remove the inner-seal.
- 4. Put the container back into the box.
- 5. Select a flat surface with no angle.
- 6. Place the product firmly on the surface with the double-sided tape provided.