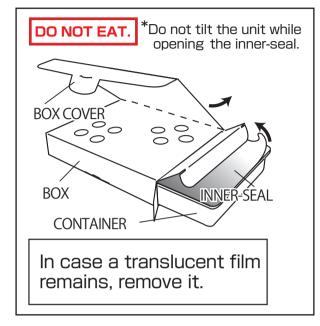

## INSTRUCTION

- 1. Tear off the box cover and throw away.
- 2. Take out the container from the box.
- 3.Remove the inner-seal.
- 4. Put the container back into the box.
- 5. Select a flat surface with no angle.
- 6. Place the product firmly on the surface with the double-sided tape provided.