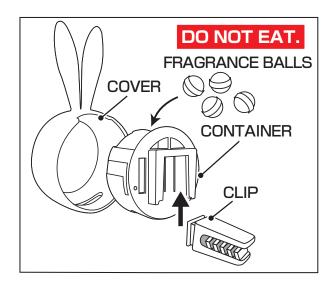

### **CAUTIONS**

- \*Do not eat.
- \*Keep the product away from the fire.
- \*Keep out of reach of children and pets.
- \*Place the unit where it will not interfere with driver, air bag and safety.
- \*Do not activate the oscillating-swing-vent when using the product on such vents.
- \*Do not contact the unit with interior materials and electronic devices.
- \*If swallowed, seek medical advice immediately.
- \*Do not use for any purpose other than specified usage.
- \*Do not apply excessive force to the vent to avoid damages.
- \*Re-installing of the unit to a thinner blade may result falling.
- \*Due to the properties of the ingredients,
- it is normal for the color of the fragrance balls to change.
- It does not cause any problems for use.

## INSTRUCTION

- 1. Attach the provided clip to the container.
- 2. Turn the container to open by referring the instruction figure, and put the fragrance balls into the container. Close the container firmly.
- 3. Clip the unit onto vent firmly.