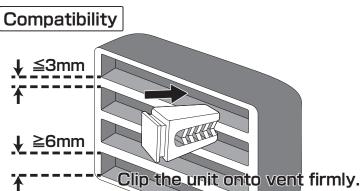

## INSTRUCTION

- 1. Attach the provided clip to the container.
- 2. Turn the container to open by referring the instruction figure, and put the fragrance balls into the container. Close the container firmly.
- 3. Clip the unit onto vent firmly.

## Attention: Be careful with fall of fragrance balls during below procedure.

- 1. Take off the unit from the vent.
- 2. Take off the container and replace the fragrance balls.
- 3. Replace the container firmly.
- 4. Clip the unit onto vent firmly.