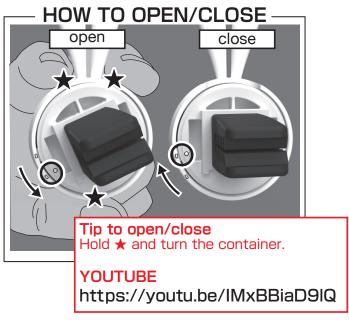

# RABBICO AIR CHOCOLAT ラビッコエアーショコラ

ラビッコエアー開け方のコツを動画で確認 https://youtu.be/IMxBBiaD9IQ

## INSTRUCTION

- 1. Attach the provided clip to the container.
- 2. Turn the container to open by referring the instruction figure, and put the fragrance balls into the container. Close the container firmly.
- 3. Clip the unit onto vent firmly.