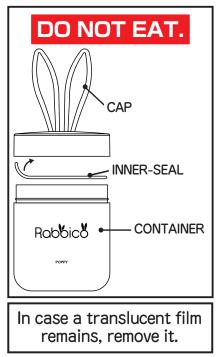

## INSTRUCTION

- 1. Take off the cap and remove the inner-seal. In case a translucent film remains, remove it.
- 2.Replace the cap.
- 3. Select a flat surface with no angle, wipe the surface with a clean wet cloth, and dry the area completely before installing.
- 4. Place the product firmly on the surface with the double-sided tape provided.