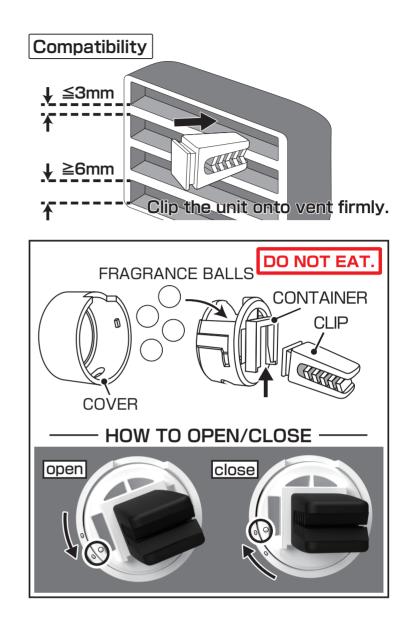

## INSTRUCTION

1. Attach the provided clip to the container.

- 2. Turn the container to open by referring the instruction figure,
  - and put the fragrance balls into the container. Close the container firmly.
- 3. Clip the unit onto vent firmly.