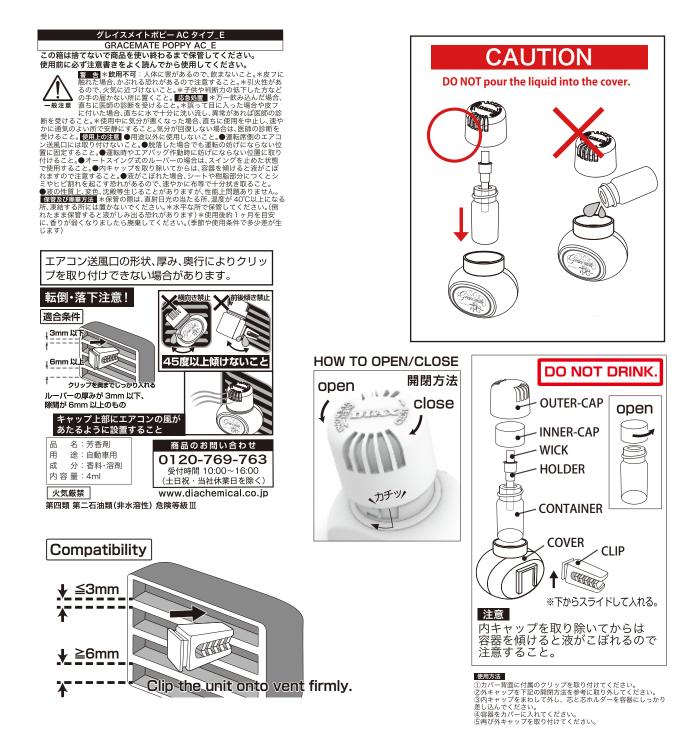

## GRACEMATE POPPY AC グレイスメイトポピー AC タイプ

## CAUTIONS

- \*Do not drink.
- \*Keep the product away from the fire.
- \*Keep out of reach of children.
- \*Place the unit where it will not interfere with driver, air bag and safety.
- \*In case of an automatic swing type of a louver, stop swinging when use.
- \*If swallowed, seek medical advice immediately.
- \*Avoid contact with skin and eyes. In case of contact, rinse effected area thoroughly with water.
- \*Always place in an upright position and do not tilt the unit.

  If a leak occurs, clean up immediately; otherwise the contents may cause staining, crack or other problems.
- \*Due to the properties of the ingredients,
- it is normal for the color of the liquid to change.
- It does not cause any problems for use.

## INSTRUCTION

- 1. Fix the provided clip to back side of the container.
- 2. By referring the instruction figure, take off the outer-cap.
- 3. Unscrew the inner-cap and insert the wick and the holder into the container.
- 4. Put the bottle into the container.
- 5. Close the outer-cap.