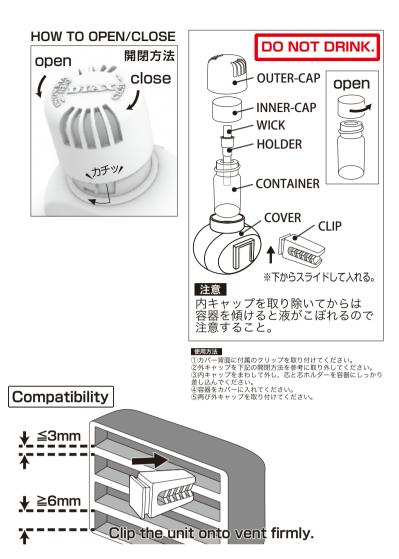

## **INSTRUCTION**

- 1. Fix the provided clip to back side of the container.
- 2. By referring the instruction figure, take off the outer-cap.
- 3. Unscrew the inner-cap and insert the wick and the holder into the container.
- 4. Put the bottle into the container.
- 5. Close the outer-cap.